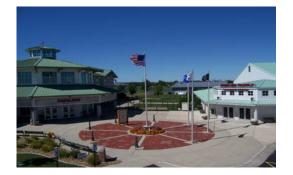

### WHAT HAPPENS AT FAIR PARK?

# MUSIC, FOOD, FUN...

- 133 acres of beautifully landscaped grounds
- Home to the Washington County Fair
- 350 plus events held annually
- Two large exposition buildings (over 25,000 square feet each)
- Silver Lining Amphitheater
- Equestrian Complex accommodating over
   100 individual horse stalls
- Motor Coach Facilities hosts over 100 RVs
- Agricultural Complex with 30,000 sq. ft. of barns and a 10,000+ sq. ft. show ring
- Professional staff
- Top-notch service